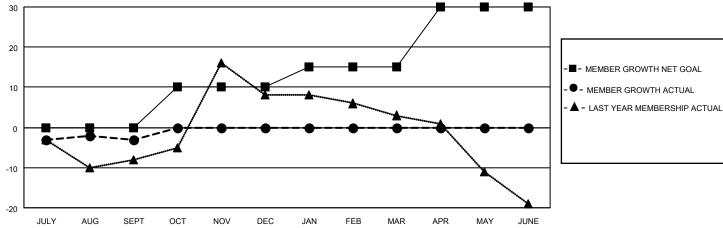

#### GOALS AND ACTUAL MEMBERS CUMULATIVE

| DROPPED CLUBS: 0 |   | 5 CLUBS OF 35 ADDED 1 OR<br>MORE NEW MEMBERS | GENDER DISTRIBUTION                |              |  |
|------------------|---|----------------------------------------------|------------------------------------|--------------|--|
|                  |   | MONE NEW MEMBERS                             | MALE                               | 530 (60.50%) |  |
|                  |   |                                              | FEMALE 346 (39.50%)                |              |  |
| DROPPED MEMBERS  |   |                                              | NON BINARY                         | 0 (0.00%)    |  |
|                  |   |                                              | PREFER NOT TO ANSWER 0 (0.00%)     |              |  |
| DECEASED         | 3 |                                              |                                    |              |  |
| CLUB CANCELLED   | 0 | CLICK HERE FOR CUMULATIVE                    | TOTAL FAMILY UNIT MEMBERS          | 191          |  |
| OTHER 6          |   | MEMBERSHIP DATA                              |                                    |              |  |
| TOTAL 9          |   |                                              | FAMILY MEMBERS PAYING HALF DUES 98 |              |  |
|                  |   |                                              |                                    |              |  |